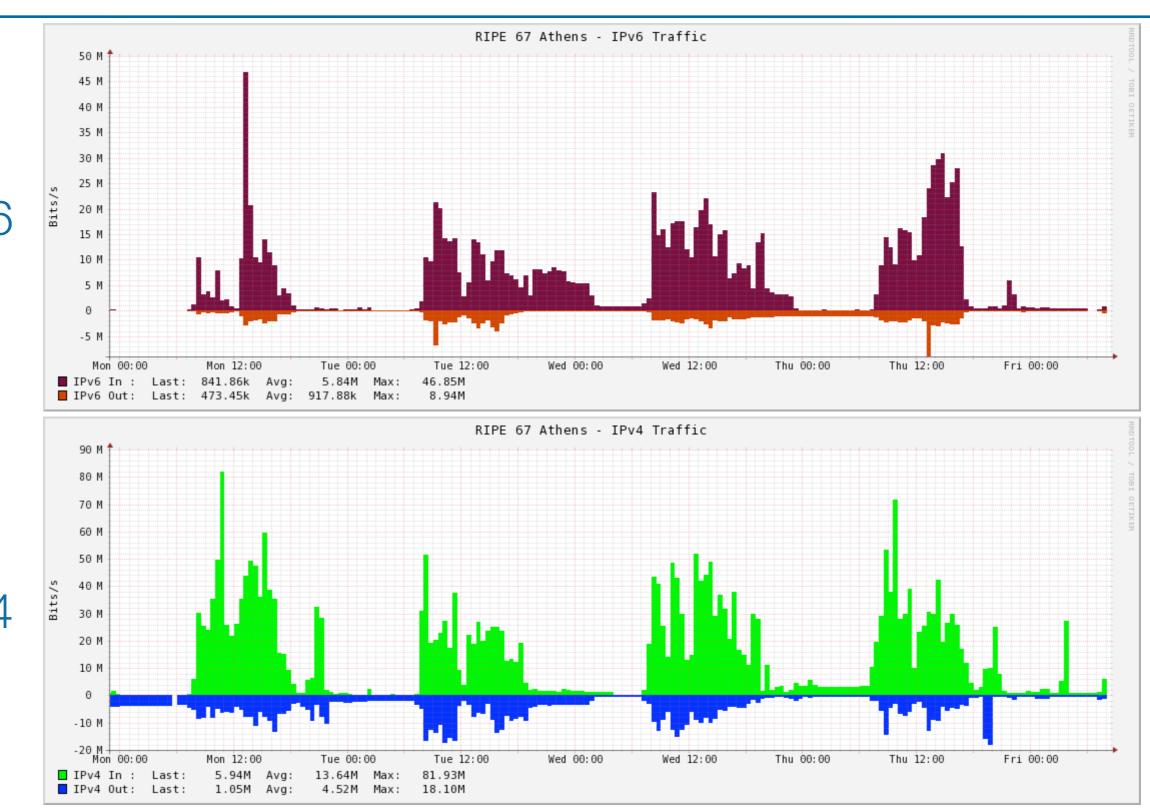

# 3:19:52:80:119 30108:1109¢

# RIPE67 - Athens Technical Report

Menno Schepers



# RIPE Meeting Technical Team







Colin



Dave





Marco



Menno



Razvan



Sjoerd

# Shipping



# Setup









## Uplink









#### **Network Statistics**



#### DHCP leases



#### 1 hour lease time



## Wi-Fi

• 2.4Ghz, 802.11gn



# Wi-Fi

• 5Ghz, 802.11an



#### Client Radio Mode Distribution





**Client Radio Mode Distribution** 

#### Client OS





### Presentation System

- Presentation system with support for different formats (PDF, PPT, Keynote and ODP)
- Provides smooth transitions between presentations
- Live stenography
- Support for remote participation

#### Webcast

- H.264 + AAC (Flash and RTSP)
- Streaming server accessible via v4 & v6

# See you in Warsaw