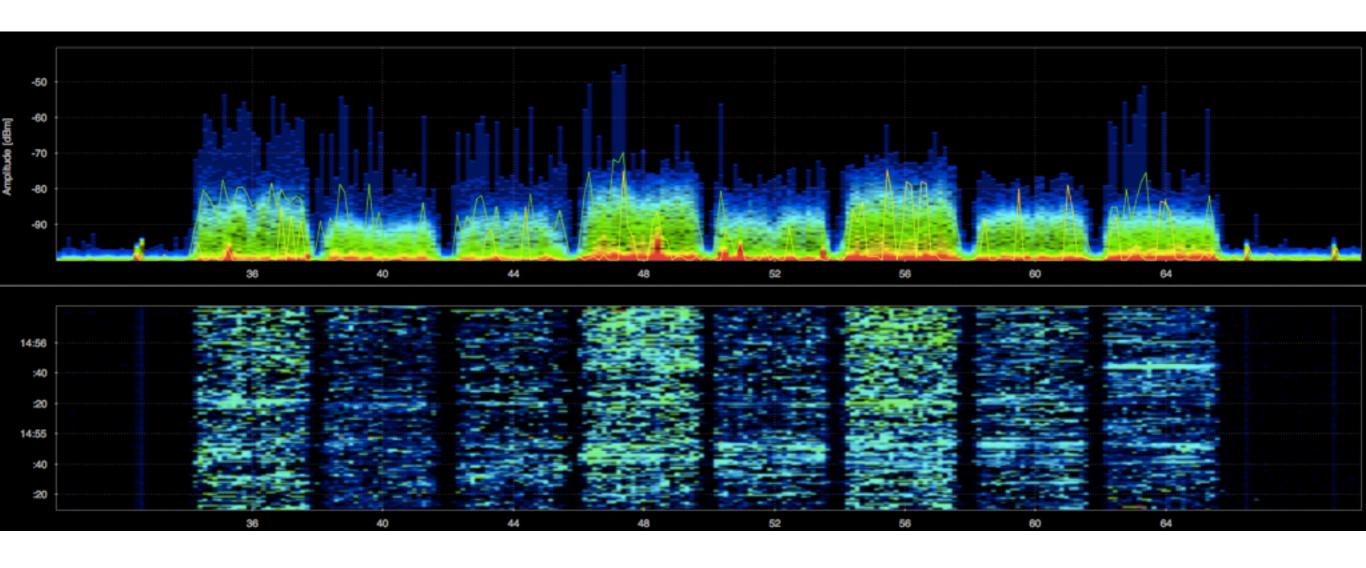

# 3:19:52:80:119 30108:1109¢

# RIPE67 - Athens Technical Report

Menno Schepers



# RIPE Meeting Technical Team







Colin



Dave





Marco



Menno



Razvan



Sjoerd

# Shipping



# Setup









## Uplink









#### **Network Statistics**



#### DHCP leases



#### 1 hour lease time



## Wi-Fi

• 2.4Ghz, 802.11gn



# Wi-Fi

• 5Ghz, 802.11an



#### Client Radio Mode Distribution





**Client Radio Mode Distribution** 

#### Client OS





### Presentation System

- Presentation system with support for different formats (PDF, PPT, Keynote and ODP)
- Provides smooth transitions between presentations
- Live stenography
- Support for remote participation

#### Webcast

- H.264 + AAC (Flash and RTSP)
- Streaming server accessible via v4 & v6

# See you in Warsaw