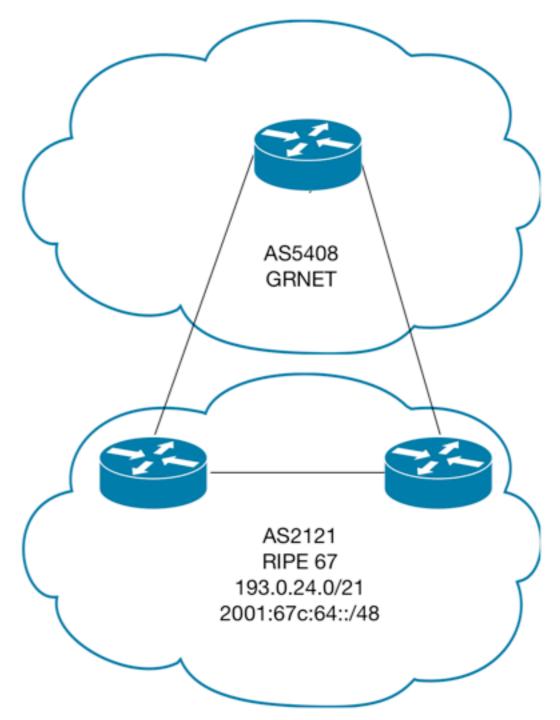

# 3:19:52:80:119 30108:1109¢

# RIPE67 - Athens Technical Report

Menno Schepers



# RIPE Meeting Technical Team







Colin



Dave





Marco



Menno



Razvan



Sjoerd

# Shipping



# Setup









## Uplink









#### **Network Statistics**



#### DHCP leases



#### 1 hour lease time



## Wi-Fi

• 2.4Ghz, 802.11gn



# Wi-Fi

• 5Ghz, 802.11an



#### Client Radio Mode Distribution





**Client Radio Mode Distribution** 

#### Client OS





### Presentation System

- Presentation system with support for different formats (PDF, PPT, Keynote and ODP)
- Provides smooth transitions between presentations
- Live stenography
- Support for remote participation

#### Webcast

- H.264 + AAC (Flash and RTSP)
- Streaming server accessible via v4 & v6

# See you in Warsaw