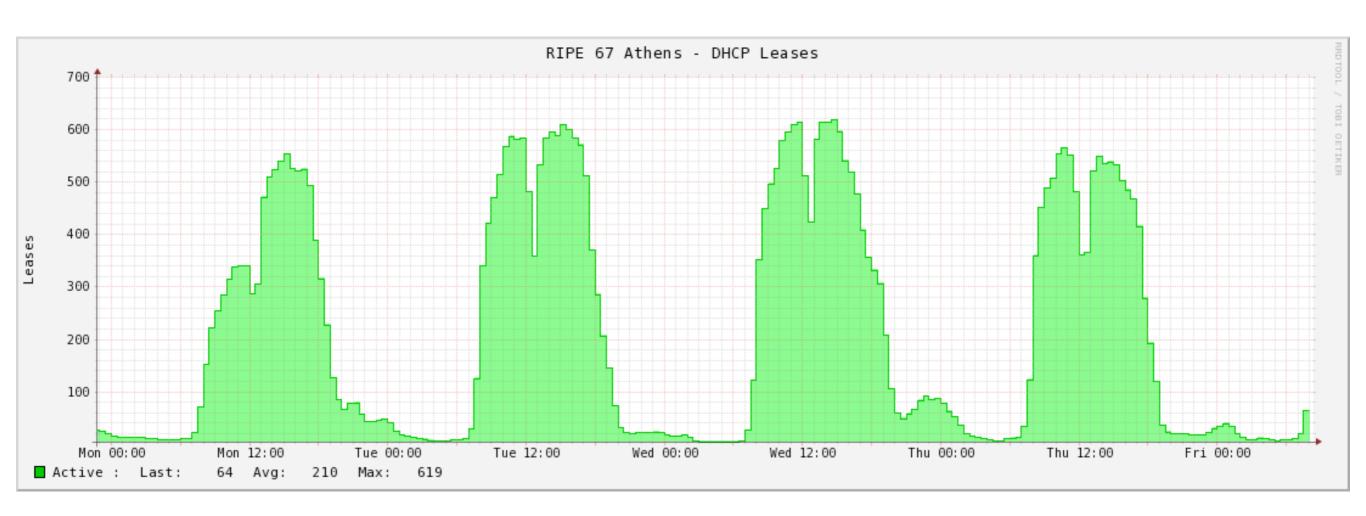

# 3:19:52:80:119 30108:1109¢

# RIPE67 - Athens Technical Report

Menno Schepers



# RIPE Meeting Technical Team







Colin



Dave





Marco



Menno



Razvan



Sjoerd

# Shipping



# Setup









## Uplink









#### **Network Statistics**



#### DHCP leases



#### 1 hour lease time



## Wi-Fi

• 2.4Ghz, 802.11gn



# Wi-Fi

• 5Ghz, 802.11an



#### Client Radio Mode Distribution





**Client Radio Mode Distribution** 

#### Client OS





### Presentation System

- Presentation system with support for different formats (PDF, PPT, Keynote and ODP)
- Provides smooth transitions between presentations
- Live stenography
- Support for remote participation

#### Webcast

- H.264 + AAC (Flash and RTSP)
- Streaming server accessible via v4 & v6

# See you in Warsaw