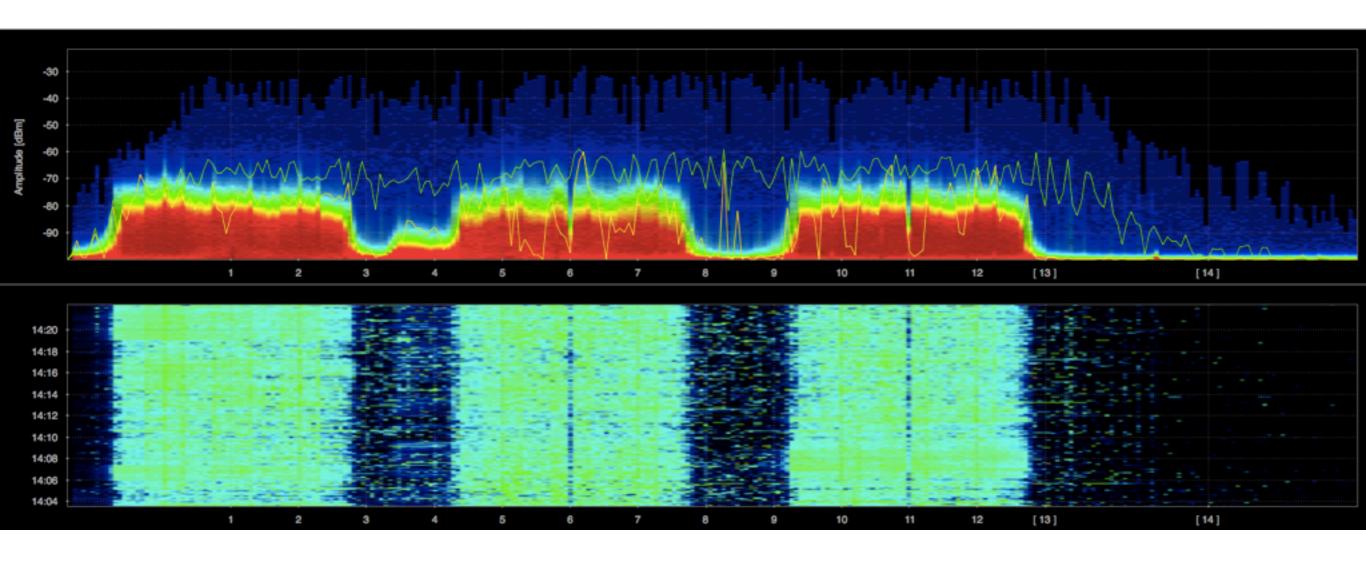

# 3:19:52:80:119 30108:1109¢

# RIPE67 - Athens Technical Report

Menno Schepers



# RIPE Meeting Technical Team







Colin



Dave





Marco



Menno



Razvan



Sjoerd

# Shipping



# Setup









## Uplink









#### **Network Statistics**



#### DHCP leases



#### 1 hour lease time



## Wi-Fi

• 2.4Ghz, 802.11gn



# Wi-Fi

• 5Ghz, 802.11an



#### Client Radio Mode Distribution





**Client Radio Mode Distribution** 

#### Client OS





### Presentation System

- Presentation system with support for different formats (PDF, PPT, Keynote and ODP)
- Provides smooth transitions between presentations
- Live stenography
- Support for remote participation

#### Webcast

- H.264 + AAC (Flash and RTSP)
- Streaming server accessible via v4 & v6

# See you in Warsaw